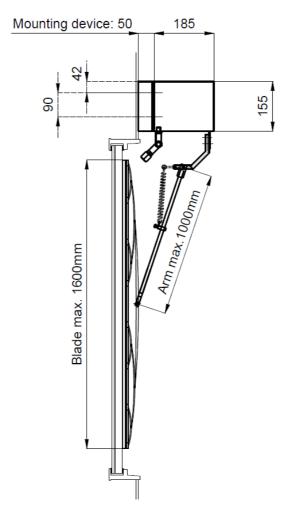

## **SEEMATZ Wiper**

- -Aluminium housing seawater resistant white powder coated
- -Stainless Steel transport system equipped with 4 transport rolls with stainless steel ball bearings
- -24VDC Motors for max torque power
- -Park position switch inductive
- -Water pipe
- -Railway heater for safe operation in cold areas
- -Arms up to 1000mm length
- -Blades up to 1600mm length
- -Designed for input powers of 24VDC or 110/230/440VAC
- -Different Multi-Speed controllers incl. BUS-Steering or Bridge-COM control.