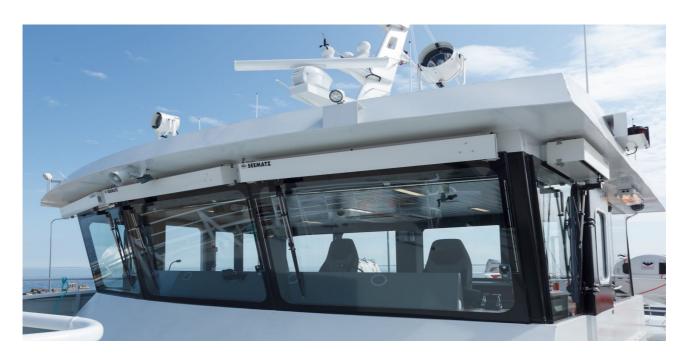

## **SEEMATZ**Straight Line Window Wiper

SEEMATZ Straight Line Wipers offer a perfect performance under all weather conditions.

The first choice for owners off high performance vessels "Work Horses" which must do there Job everytime, everywhere.

Type approved by *Lloyd Register of Shipping* and confirmed with the experience of our satisfied customers all around the world.

If you choosen SEEMATZ Window Wipers you can be sure to get a unique system.

## **SEEMATZ Wiper**

- -Aluminium housing seawater resistant white powder coated
- -Stainless Steel transport system equipped with 4 transport rolls with stainless steel ball bearings
- -24VDC Motors for max torque power
- -Park position switch inductive
- -Water pipe
- -Railway heater for safe operation in cold areas
- -Arms up to 1000mm length
- -Blades up to 1600mm length
- -Designed for input powers of 24VDC or 110/230/440VAC
- -Different Multi-Speed controllers incl. BUS-Steering or Bridge-COM control.