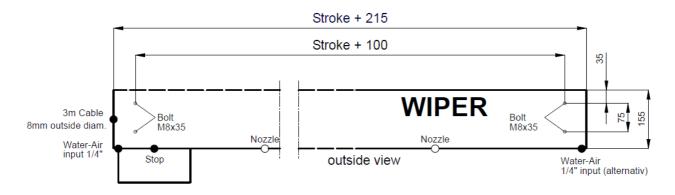

## **SEEMATZ Wiper**

- -Aluminium housing seawater resistant white powder coated
- -Stainless Steel transport system equipped with 4 transport rolls with stainless steel ball bearings
- -24VDC Motors for max torque power
- -Park position switch inductive
- -Water pipe
- -Railway heater for safe operation in cold areas
- -Arms up to 1000mm length
- -Blades up to 1600mm length
- -Designed for input powers of 24VDC or 110/230/440VAC
- -Different Multi-Speed controllers incl. BUS-Steering or Bridge-COM control.