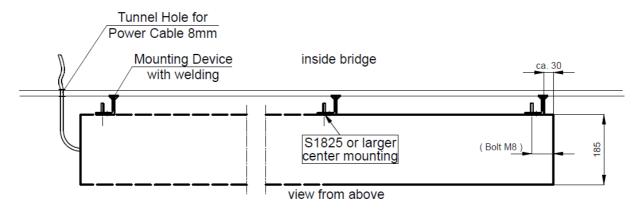

## **SEEMATZ Wiper**

- -Aluminium housing seawater resistant white powder coated
- -Stainless Steel transport system equipped with 4 transport rolls with stainless steel ball bearings
- -24VDC Motors for max torque power
- -Park position switch inductive
- -Water pipe
- -Railway heater for safe operation in cold areas
- -Arms up to 1000mm length
- -Blades up to 1600mm length
- -Designed for input powers of 24VDC or 110/230/440VAC
- -Different Multi-Speed controllers incl. BUS-Steering or Bridge-COM control.